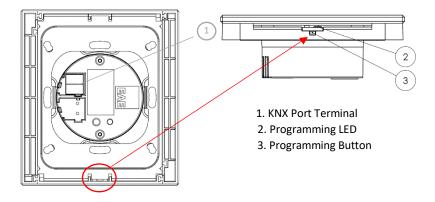

## **Technical Data**

| Type of protection    | IP20                                                                              | EN 60 529                                        |
|-----------------------|-----------------------------------------------------------------------------------|--------------------------------------------------|
| Safety Class          | II                                                                                | EN 61 140                                        |
| Connections           | - KNX                                                                             | Bus Connection                                   |
| Power Supply          | <ul><li>Voltage</li><li>Current drawn from bus</li></ul>                          | 21V 30V DC, via the KNX bus <10mA                |
| Operating Elements    | LED (red)<br>LED (white)                                                          | P. Address Programming LED<br>Button Status LEDs |
| Operating Temperature | - Ambient<br>- Storage                                                            | -5° C + 45° C<br>-25° C + 55° C                  |
| Humidity              | - Max. Air humidity condensation                                                  | 95% no moisture                                  |
| Dimensions            | Front side<br>Side – Surface mounted part<br>Side – Flush mounted part            | 90 x 100 mm<br>12 mm<br>18.8 mm                  |
| Weight                | 65 g                                                                              |                                                  |
| Box Material          | Glass – Surface<br>Polycarbonate – Flush mounted part                             |                                                  |
| Color                 | Front Side – Glass – Black or White<br>Flush mounted part – Polycarbonate - Black |                                                  |
| CE                    | In accordance with the EMC guideline and low voltage                              |                                                  |

## **Functional Elements and Connections**