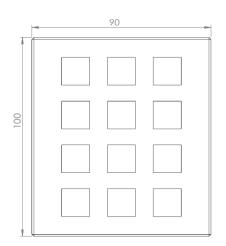

## **Technical Data**

| Type of protection    | IP20                                                                              | EN 60 529                                        |
|-----------------------|-----------------------------------------------------------------------------------|--------------------------------------------------|
| Safety Class          | II                                                                                | EN 61 140                                        |
| Connections           | - KNX                                                                             | Bus Connection                                   |
| Power Supply          | <ul><li>Voltage</li><li>Current drawn from bus</li></ul>                          | 21V 30V DC, via the KNX bus <10mA                |
| Operating Elements    | LED (red)<br>LED (white)                                                          | P. Address Programming LED<br>Button Status LEDs |
| Operating Temperature | - Ambient<br>- Storage                                                            | -5° C + 45° C<br>-25° C + 55° C                  |
| Humidity              | - Max. Air humidity condensation                                                  | 95% no moisture                                  |
| Dimensions            | Front side<br>Side – Surface mounted part<br>Side – Flush mounted part            | 90 x 100 mm<br>12 mm<br>18.8 mm                  |
| Weight                | 65 g                                                                              |                                                  |
| Box Material          | Glass – Surface<br>Polycarbonate – Flush mounted part                             |                                                  |
| Color                 | Front Side – Glass – Black or White<br>Flush mounted part – Polycarbonate - Black |                                                  |
| CE                    | In accordance with the EMC guideline and low voltage                              |                                                  |

## **Technical Drawings**