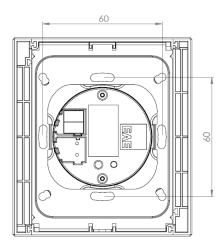

## **General Features**

- Monoblock glass design
- Can be configured with ETS4 / ETS5.
- Different color options
- Easy mount into 60x60 mm standard switch junction boxes
- 1 12 independent programmable buttons
  - Switching
  - Dimming
  - Blind Control
  - Value Transmitting
  - Scene Control

## **Technical Drawings**