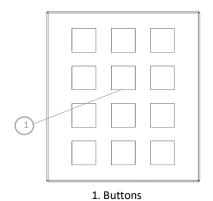

## **General Features**

- Monoblock glass design
- Can be configured with ETS4 / ETS5.
- Different color options
- Easy mount into 60x60 mm standard switch junction boxes
- 1 12 independent programmable buttons
  - Switching
  - Dimming
  - Blind Control
  - Value Transmitting
  - Scene Control

## **Functional Elements and Connections**