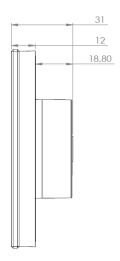

## **Technical Data**

| Type of protection    | IP20                                                                              | EN 60 529                                        |
|-----------------------|-----------------------------------------------------------------------------------|--------------------------------------------------|
| Safety Class          | II                                                                                | EN 61 140                                        |
| Connections           | - KNX                                                                             | Bus Connection                                   |
| Power Supply          | <ul><li>Voltage</li><li>Current drawn from bus</li></ul>                          | 21V 30V DC, via the KNX bus <10mA                |
| Operating Elements    | LED (red)<br>LED (white)                                                          | P. Address Programming LED<br>Button Status LEDs |
| Operating Temperature | - Ambient<br>- Storage                                                            | -5° C + 45° C<br>-25° C + 55° C                  |
| Humidity              | - Max. Air humidity condensation                                                  | 95% no moisture                                  |
| Dimensions            | Front side<br>Side – Surface mounted part<br>Side – Flush mounted part            | 90 x 100 mm<br>12 mm<br>18.8 mm                  |
| Weight                | 65 g                                                                              |                                                  |
| Box Material          | Glass – Surface<br>Polycarbonate – Flush mounted part                             |                                                  |
| Color                 | Front Side – Glass – Black or White<br>Flush mounted part – Polycarbonate - Black |                                                  |
| CE                    | In accordance with the EMC guideline and low voltage                              |                                                  |

## **Technical Drawings**